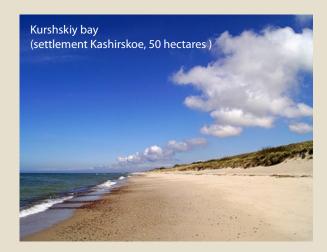

The Baltic coast is the one of the most dynamically developing territories of Kaliningrad region. There is an active tourist infrastructure building (aqua-parks, hotels, cafés and restaurants, yacht piers, ect.) as well as housing. GC "Terra-West" suggests two totally different propositions: the first - the building of tourist and recreation facilities on small lands in dynamically developing settlement Yantarniy and its environs. There's the gambling zone "Yantarnaya" nearby. The second - the development of a big land (more than 50 hectares) on shore of Kurshskiy bay, which is free of building.

The project on forming a recreation zone from 12 km from Kurshskaya coast and Zelenogradsk on the shore of Kurshskiy bay, is unique for several reasons:

- Direct access to the coast with the view on Kurshskaya coast (national park).
- Environmentally clean area, there is a wide and clean seashore.
- There is a yacht pier in 200 meters from the land.
- The land is free from building, which provides the realization of any concept of zone development.
- There are no analogues in Kaliningrad region.

This project is also interesting because there is a forming SEZ on the territory of the Kurshskaya coast, which provides tourism development and makes the project more attractive.