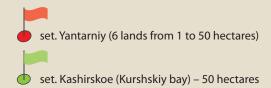

GC "Terra-West" proposes the building projects of tourist and recreation facilities on six lands (from 1 to 50 hectares), which are for piers and yacht clubs, hotels and aqua-parks, and also for housing in developing settlement Yantarniy (50 km from Kaliningrad) and its environs. The mentioned lands either adjoin the Baltic coast or they are located not more than 1 km from it.