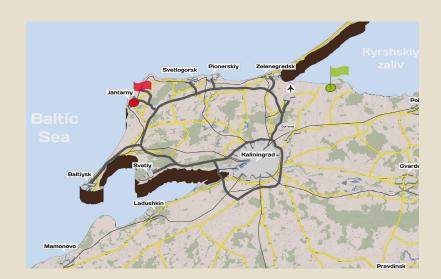

GC "Terra-West" proposes the building projects of tourist and recreation facilities on six lands (from 1 to 50 hectares), which are for piers and yacht clubs, hotels and aqua-parks, and also for housing in developing settlement Yantarniy (50 km from Kaliningrad) and its environs. The mentioned lands either adjoin the Baltic coast or they are located not more than 1 km from it.

The Baltic coast is the one of the most dynamically developing territories of Kaliningrad region. There is an active tourist infrastructure building (aqua-parks, hotels, cafés and restaurants, yacht piers, ect.) as well as housing. GC "Terra-West" suggests two totally different propositions: the first - the building of tourist and recreation facilities on small lands in dynamically developing settlement Yantarniy and its environs. There's the gambling zone "Yantarnaya" nearby. The second - the development of a big land (more than 50 hectares) on shore of Kurshskiy bay, which is free of building.